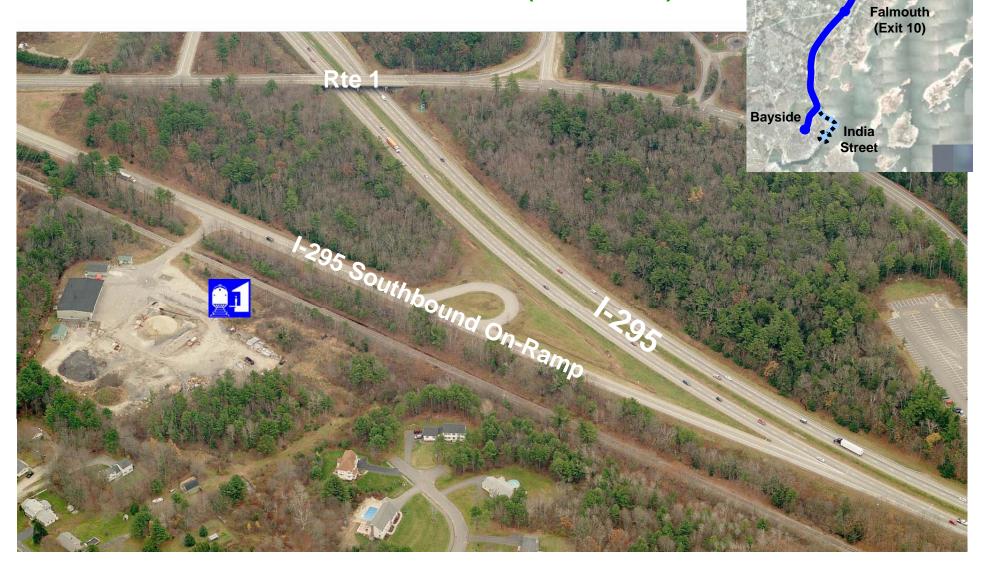

### **Brunswick Service**

SLR and Pan Am Brunswick Bath Freeport **Freeport Station** Yarmouth (Exit 15) LL Bean **Falmouth** (Exit 10) India Street Bayside

**Express Bus** 

Brunswick