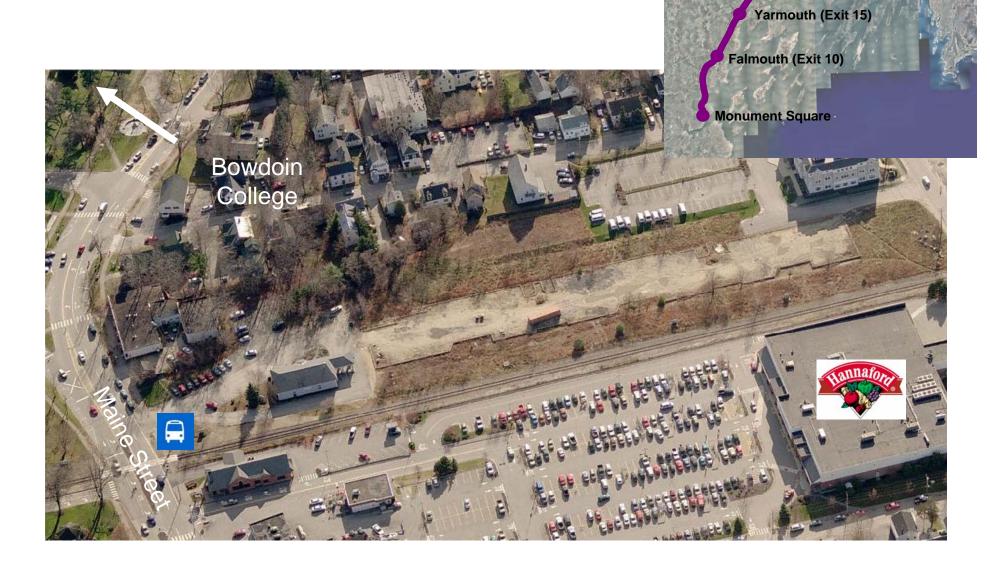

## **Overview of Alternatives**

- Three service alternatives:
  - Yarmouth
  - Brunswick (Bath)
  - South Auburn (Lewiston)
- Three route alternatives:
  - Saint Lawrence and Atlantic Railway (SLR)
  - Pan Am Railway
  - Express Bus
- Five Portland terminal alternatives:
  - Bayside (SLR)
  - India Street (SLR)
  - Union Station (Pan Am)
  - Center Street (Pan Am)
  - Monument Square (Express Bus)

## **Portland Terminals**