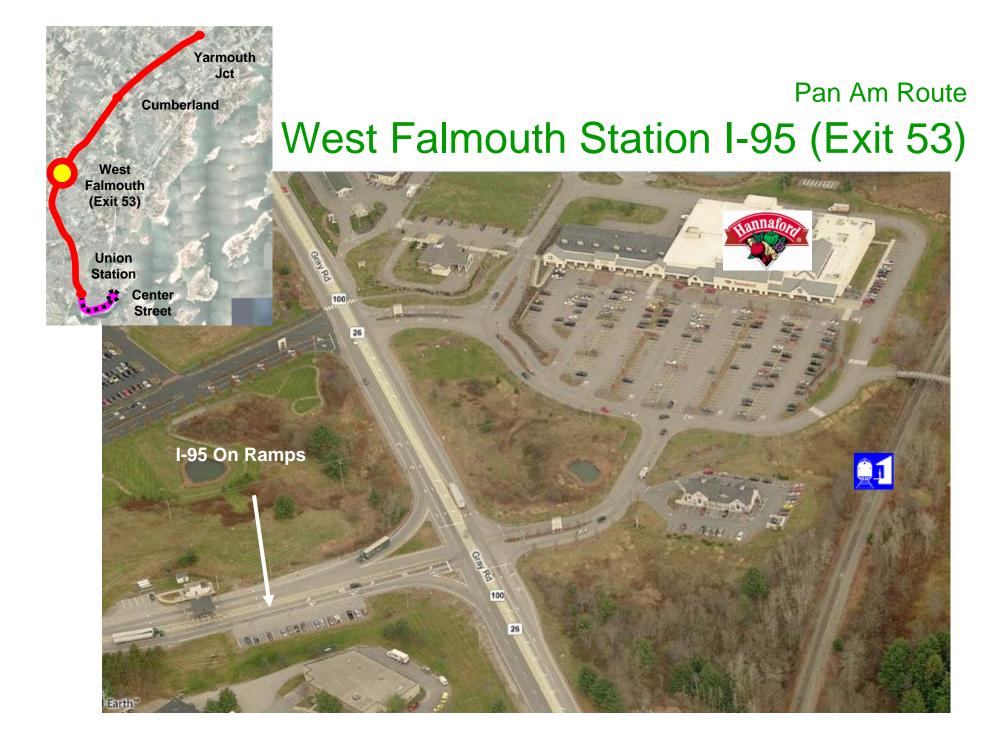

# Pan Am Route Cumberland Station

Yarmouth

Jct

Cumberland

SLR Route
Yarmouth Station I-295 (Exit 15)

Yarmouth (Exit 15)

Express Bus
Yarmouth I-295 (Exit 15)

Yarmouth (Exit 15)