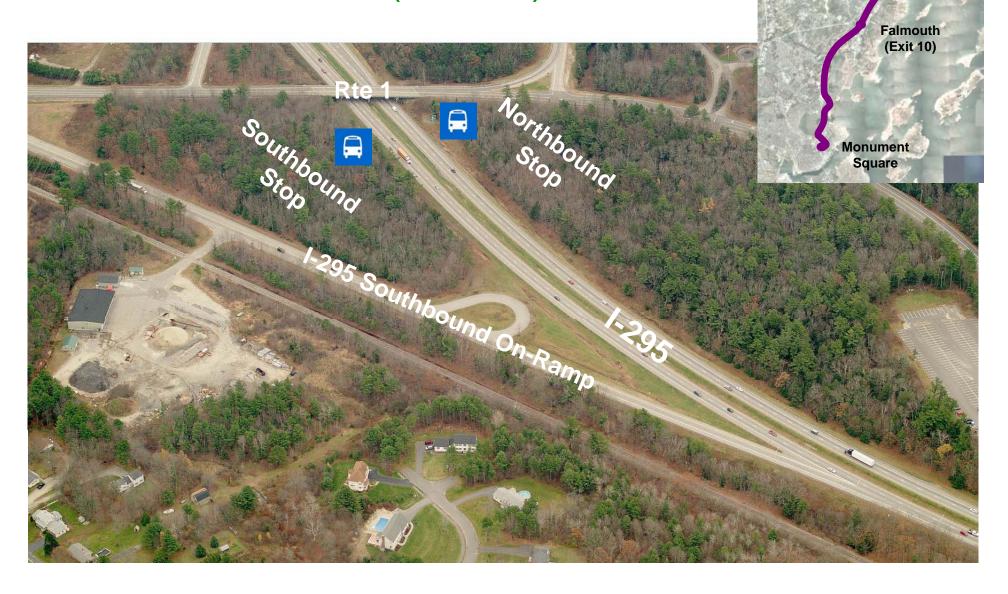

# Pan Am Route Cumberland Station

Yarmouth

Jct

Cumberland

SLR Route
Yarmouth Station I-295 (Exit 15)

Yarmouth (Exit 15)

Express Bus
Yarmouth I-295 (Exit 15)

Yarmouth (Exit 15)