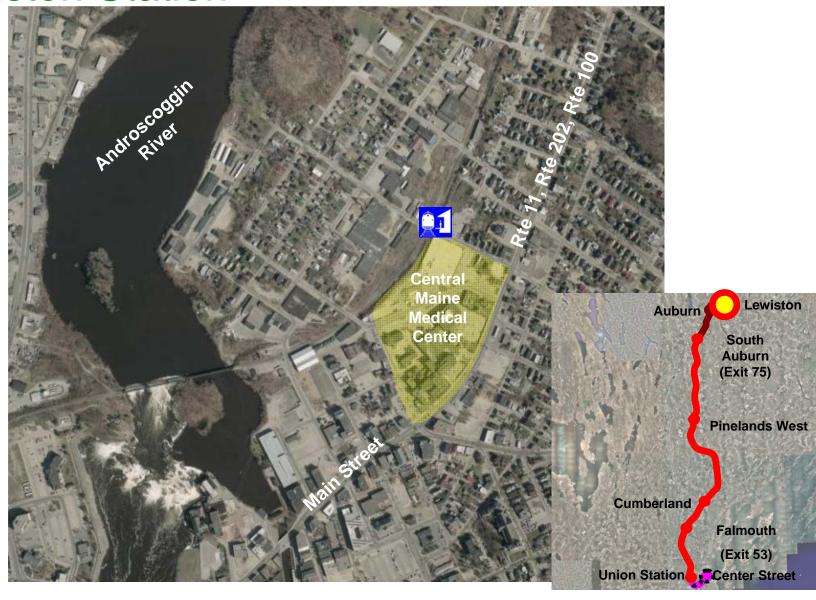

SLR Route
Yarmouth Station I-295 (Exit 15)



Yarmouth (Exit 15)



Express Bus
Yarmouth I-295 (Exit 15)



Yarmouth (Exit 15)

### **Brunswick Service**



SLR and Pan Am Brunswick Bath Freeport **Freeport Station** Yarmouth (Exit 15) LL Bean **Falmouth** (Exit 10) India Street Bayside

**Express Bus** 



Brunswick

# SLR and Pan Am Brunswick



Brunswick

Freeport

# Express Bus Brunswick



Brunswick

Freeport

### **Auburn Service**



# SLR Pinelands East Station





# Pan Am Pinelands West Station





# Express Bus Gray



# SLR Route Auburn Intermodal





#### Pan Am

# South Auburn (Exit 75) Station



### **Express Bus**

# South Auburn (Exit 75)



## SLR and Pan Am

### **Auburn Station**



### **Express Bus**

## **Auburn**



#### SLR and Pan Am

# **Lewiston Station**



**Express Bus** 

Lewiston



Auburn

Lewiston

South

Auburn (Exit 75)

## **Portland Terminals**



# Key Issues

- Service Design
  - Destinations
  - Markets
  - System Integration
- Station and Stops
- Modes
  - Rail
  - Express Bus
- Community Concerns
- Other Issues

## **Next Steps**

- FTA Coordination
  - Alternatives
  - Criteria
  - Modeling
- Tier 1 Alternatives Evaluation
- Selection of Alternatives for Phase 2 Evaluation
- Phase 2 Evaluation
  - Further Development of Alternatives