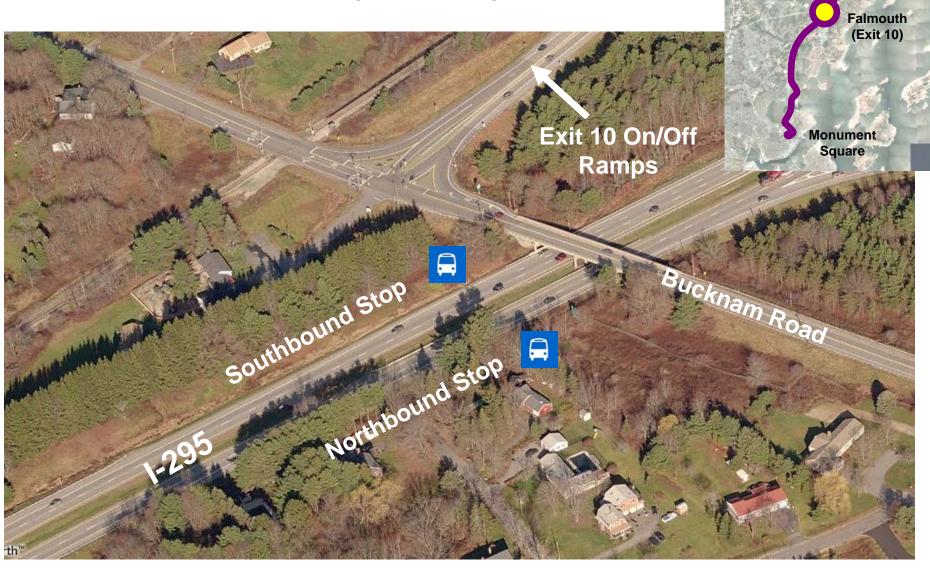

### Yarmouth Service

SLR Route
Falmouth Station I-295 (Exit 10)

Yarmouth (Exit 15)

**Express Bus** 

Falmouth I-295 (Exit 10)

Yarmouth (Exit 15)