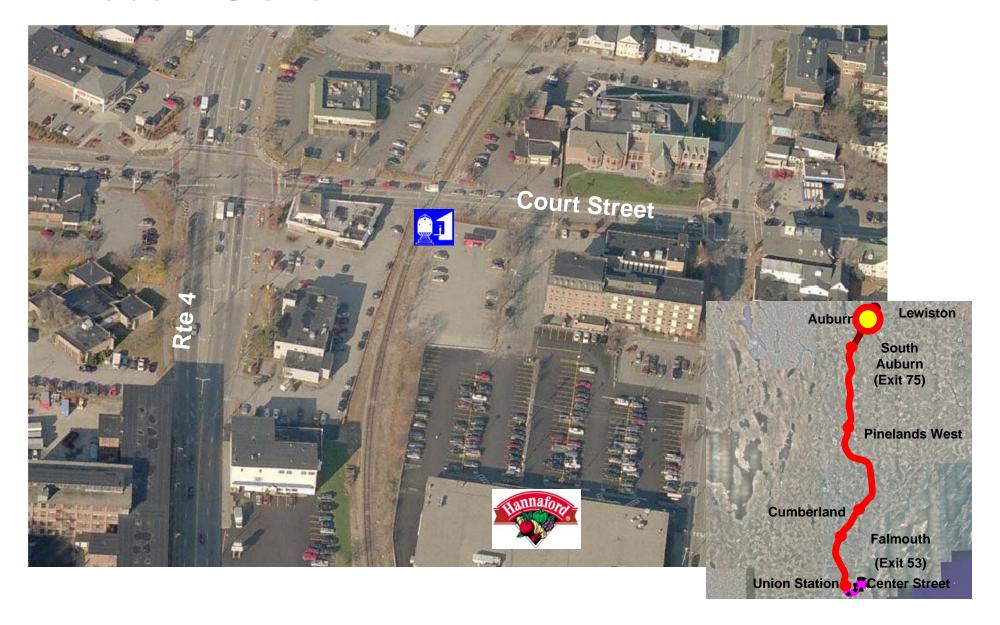

Yarmouth (Exit 15)

# Pan Am Route Cumberland Station



Yarmouth

Jct

Cumberland

SLR Route
Yarmouth Station I-295 (Exit 15)



Yarmouth (Exit 15)



Express Bus
Yarmouth I-295 (Exit 15)



Yarmouth (Exit 15)

### **Brunswick Service**



SLR and Pan Am Brunswick Bath Freeport **Freeport Station** Yarmouth (Exit 15) LL Bean **Falmouth** (Exit 10) India Street Bayside

**Express Bus** 



Brunswick

# SLR and Pan Am Brunswick



Brunswick

Freeport

# Express Bus Brunswick



Brunswick

Freeport

### **Auburn Service**



# SLR Pinelands East Station





# Pan Am Pinelands West Station





# Express Bus Gray



# SLR Route Auburn Intermodal





#### Pan Am

# South Auburn (Exit 75) Station



### **Express Bus**

# South Auburn (Exit 75)



## SLR and Pan Am

### **Auburn Station**



### **Express Bus**

## **Auburn**



#### SLR and Pan Am

# **Lewiston Station**



**Express Bus** 

Lewiston



Auburn

Lewiston

South

Auburn (Exit 75)

## **Portland Terminals**



# Key Issues

- Service Design
  - Destinations
  - Markets
  - System Integration
- Station and Stops
- Modes
  - Rail
  - Express Bus
- Community Concerns
- Other Issues

## **Next Steps**

- FTA Coordination
  - Alternatives
  - Criteria
  - Modeling
- Tier 1 Alternatives Evaluation
- Selection of Alternatives for Phase 2 Evaluation
- Phase 2 Evaluation
  - Further Development of Alternatives