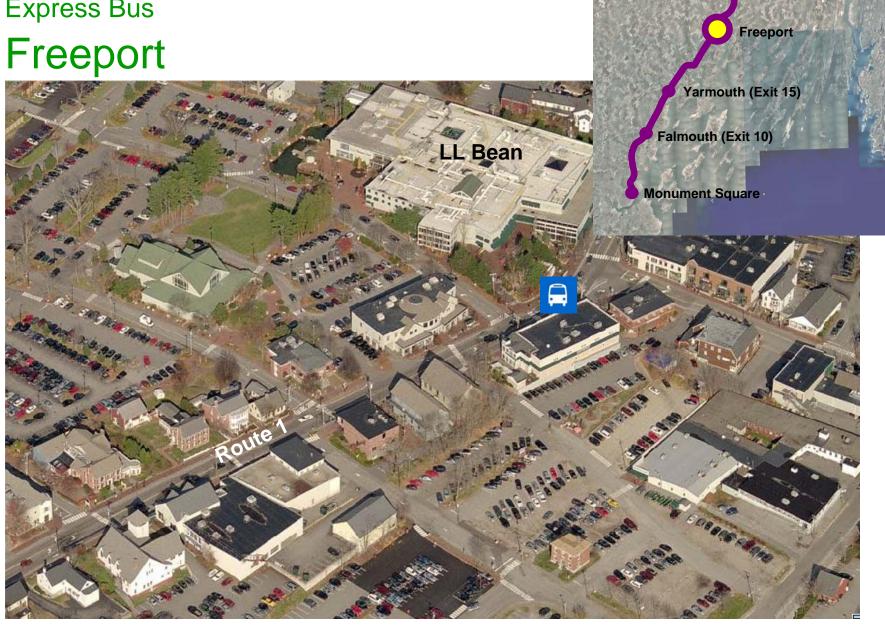

### **Brunswick Service**

SLR and Pan Am Brunswick Bath Freeport **Freeport Station** Yarmouth (Exit 15) LL Bean **Falmouth** (Exit 10) India Street Bayside

**Express Bus** 

Brunswick