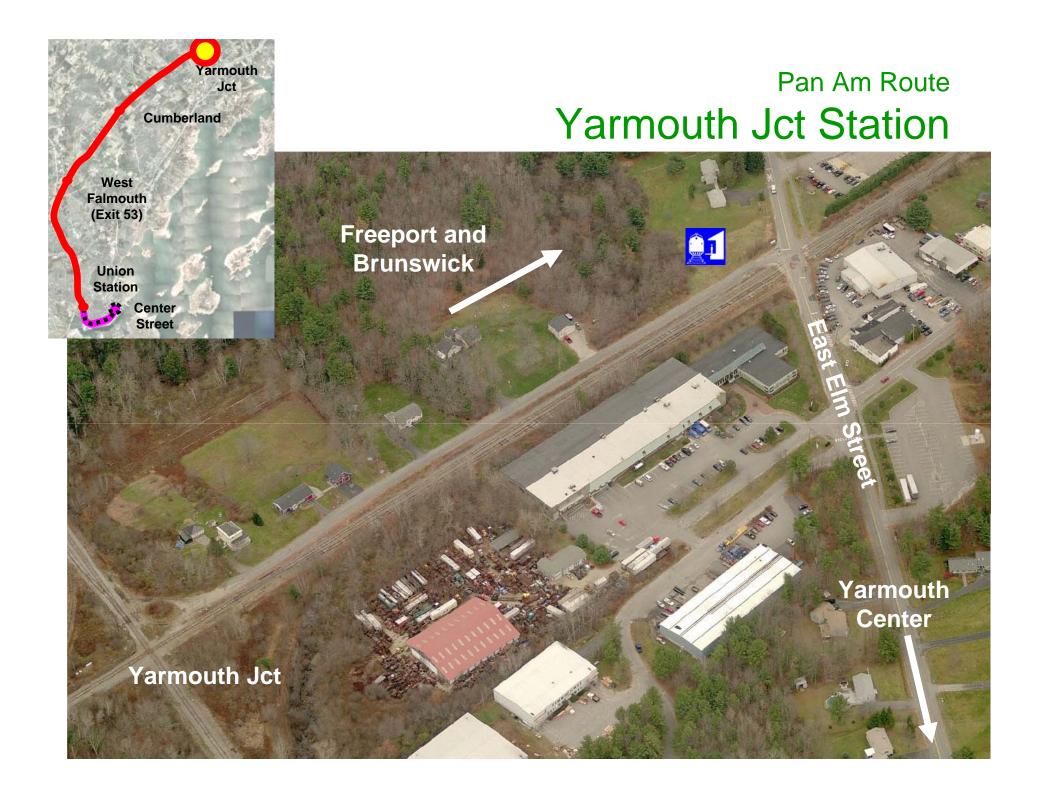

# Pan Am Route Cumberland Station

Yarmouth

Jct

Cumberland

SLR Route
Yarmouth Station I-295 (Exit 15)

Yarmouth (Exit 15)

Express Bus
Yarmouth I-295 (Exit 15)

Yarmouth (Exit 15)