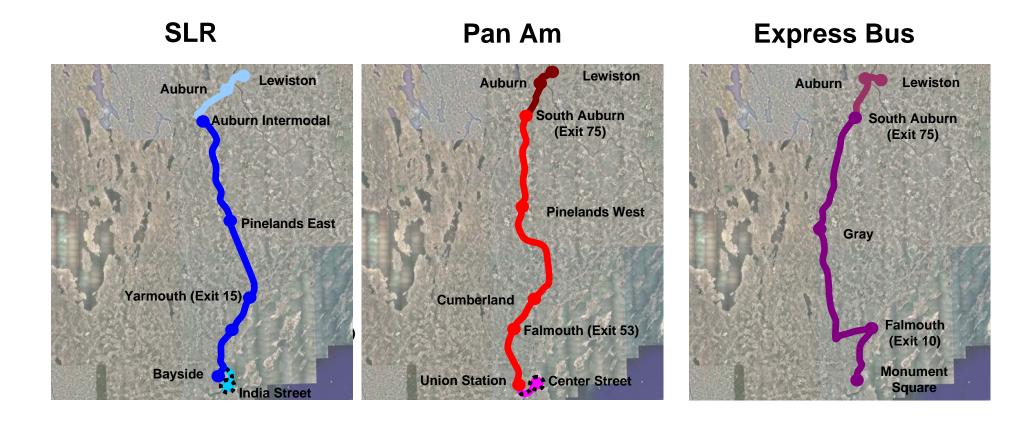

## **Overview of Alternatives**

- Three service alternatives:
  - Yarmouth
  - Brunswick (Bath)
  - South Auburn (Lewiston)
- Three route alternatives:
  - Saint Lawrence and Atlantic Railway (SLR)
  - Pan Am Railway
  - Express Bus
- Five Portland terminal alternatives:
  - Bayside (SLR)
  - India Street (SLR)
  - Union Station (Pan Am)
  - Center Street (Pan Am)
  - Monument Square (Express Bus)

### Yarmouth Service

SLR Route
Falmouth Station I-295 (Exit 10)

Yarmouth (Exit 15)

**Express Bus** 

Falmouth I-295 (Exit 10)

Yarmouth (Exit 15)

# Pan Am Route Cumberland Station

Yarmouth

Jct

Cumberland

SLR Route
Yarmouth Station I-295 (Exit 15)

Yarmouth (Exit 15)

Express Bus
Yarmouth I-295 (Exit 15)

Yarmouth (Exit 15)

### **Brunswick Service**

SLR and Pan Am Brunswick Bath Freeport **Freeport Station** Yarmouth (Exit 15) LL Bean **Falmouth** (Exit 10) India Street Bayside

**Express Bus** 

Brunswick

# SLR and Pan Am Brunswick

Brunswick

Freeport

# Express Bus Brunswick

Brunswick

Freeport

### **Auburn Service**

# SLR Pinelands East Station

# Pan Am Pinelands West Station

# Express Bus Gray

# SLR Route Auburn Intermodal

#### Pan Am

# South Auburn (Exit 75) Station

### **Express Bus**

# South Auburn (Exit 75)

## SLR and Pan Am

### **Auburn Station**

## **Auburn**

#### SLR and Pan Am

# **Lewiston Station**

**Express Bus** 

Lewiston

Auburn

Lewiston

South

Auburn (Exit 75)