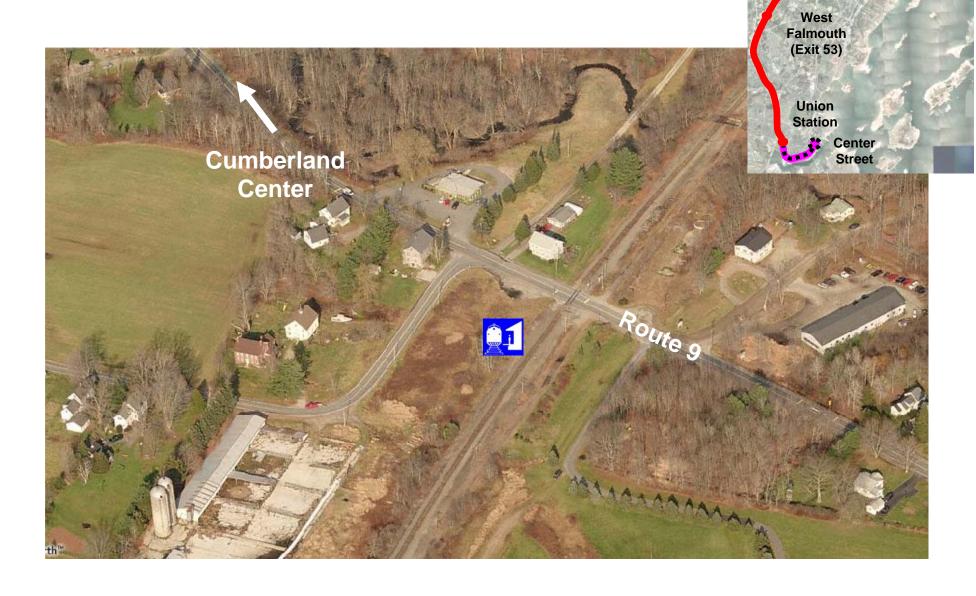

# Pan Am Route Cumberland Station

Yarmouth

Jct

Cumberland

SLR Route
Yarmouth Station I-295 (Exit 15)

Yarmouth (Exit 15)

Express Bus
Yarmouth I-295 (Exit 15)

Yarmouth (Exit 15)