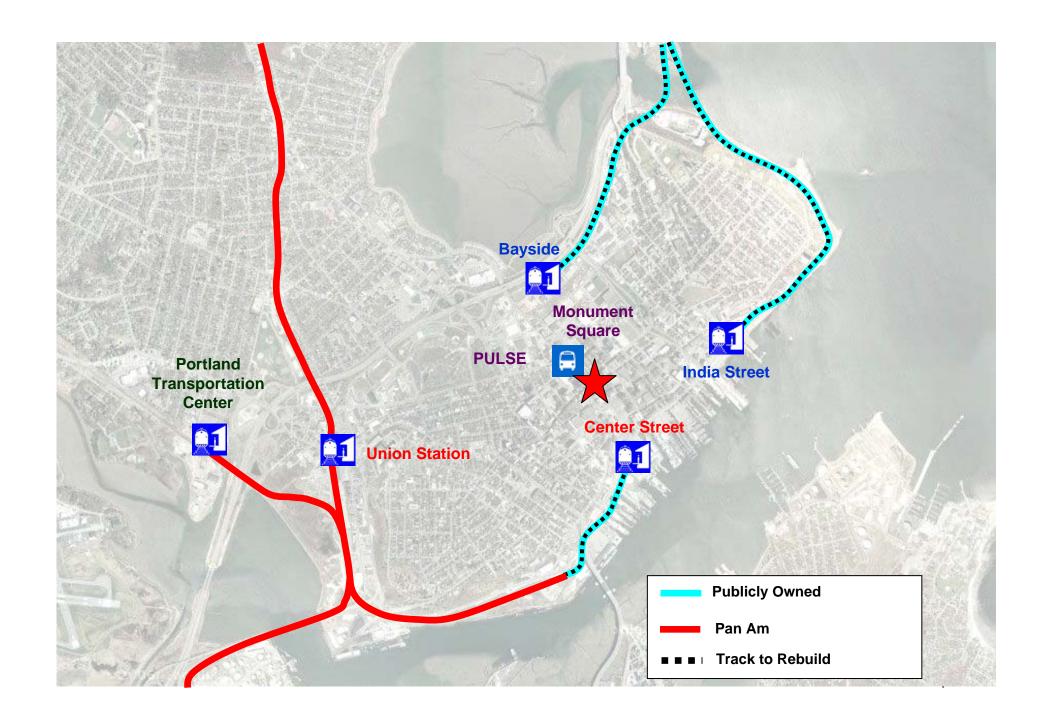

### **AGENDA**

- Introduction
- Summary of Alternatives
  - Routes
  - Stations
- Issues Discussion
  - Service Design
  - Stations and Stops
  - Modes
  - Community Concerns
  - Others
- Next Steps

## **Overview of Alternatives**

- Three service alternatives:
  - Yarmouth
  - Brunswick (Bath)
  - South Auburn (Lewiston)
- Three route alternatives:
  - Saint Lawrence and Atlantic Railway (SLR)
  - Pan Am Railway
  - Express Bus
- Five Portland terminal alternatives:
  - Bayside (SLR)
  - India Street (SLR)
  - Union Station (Pan Am)
  - Center Street (Pan Am)
  - Monument Square (Express Bus)



### Yarmouth Service



SLR Route
Falmouth Station I-295 (Exit 10)



Yarmouth (Exit 15)



**Express Bus** 

Falmouth I-295 (Exit 10)



Yarmouth (Exit 15)

# Pan Am Route Cumberland Station



Yarmouth

Jct

Cumberland

SLR Route
Yarmouth Station I-295 (Exit 15)



Yarmouth (Exit 15)



Express Bus
Yarmouth I-295 (Exit 15)



Yarmouth (Exit 15)

### **Brunswick Service**



SLR and Pan Am Brunswick Bath Freeport **Freeport Station** Yarmouth (Exit 15) LL Bean **Falmouth** (Exit 10) India Street Bayside

**Express Bus** 



Brunswick

# SLR and Pan Am Brunswick



Brunswick

Freeport

# Express Bus Brunswick



Brunswick

Freeport

### **Auburn Service**



# SLR Pinelands East Station





# Pan Am Pinelands West Station





# Express Bus Gray



# SLR Route Auburn Intermodal





###