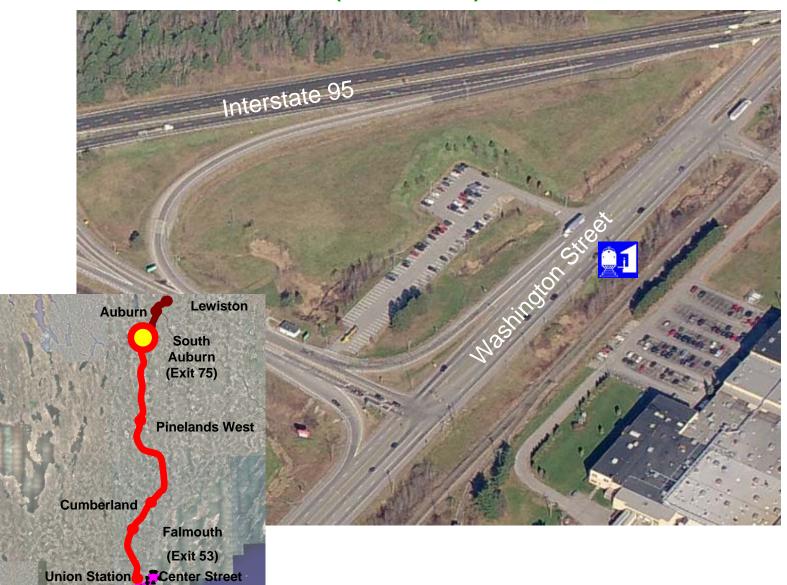

Station I-295 (Exit 10)



Yarmouth (Exit 15)



**Express Bus** 

Falmouth I-295 (Exit 10)



Yarmouth (Exit 15)

# Pan Am Route Cumberland Station



Yarmouth

Jct

Cumberland

SLR Route
Yarmouth Station I-295 (Exit 15)



Yarmouth (Exit 15)



Express Bus
Yarmouth I-295 (Exit 15)



Yarmouth (Exit 15)

### **Brunswick Service**



SLR and Pan Am Brunswick Bath Freeport **Freeport Station** Yarmouth (Exit 15) LL Bean **Falmouth** (Exit 10) India Street Bayside

**Express Bus** 



Brunswick

# SLR and Pan Am Brunswick



Brunswick

Freeport

# Express Bus Brunswick



Brunswick

Freeport

### **Auburn Service**



# SLR Pinelands East Station





# Pan Am Pinelands West Station





# Express Bus Gray



# SLR Route Auburn Intermodal





#### Pan Am

# South Auburn (Exit 75) Station



### **Express Bus**

# South Auburn (Exit 75)



## SLR and Pan Am

### **Auburn Station**



### **Express Bus**

## **Auburn**



#### SLR and Pan Am

# **Lewiston Station**



**Express Bus** 

Lewiston



Auburn

Lewiston

South

Auburn (Exit 75)

## **Portland Terminals**



# Key Issues

- Service Design
  - Destinations
  - Markets
  - System Integration
- Station and Stops
- Modes
  - Rail
  - Express Bus
- Community Concerns
- Other Issues

## **Next Steps**

- FTA Coordination
  - Alternatives
  - Criteria
  - Modeling
- Tier 1 Alternatives Evaluation
- Selection of Alternatives for Phase 2 Evaluation
- Phase 2 Evaluation
  - Further Development of Alternatives