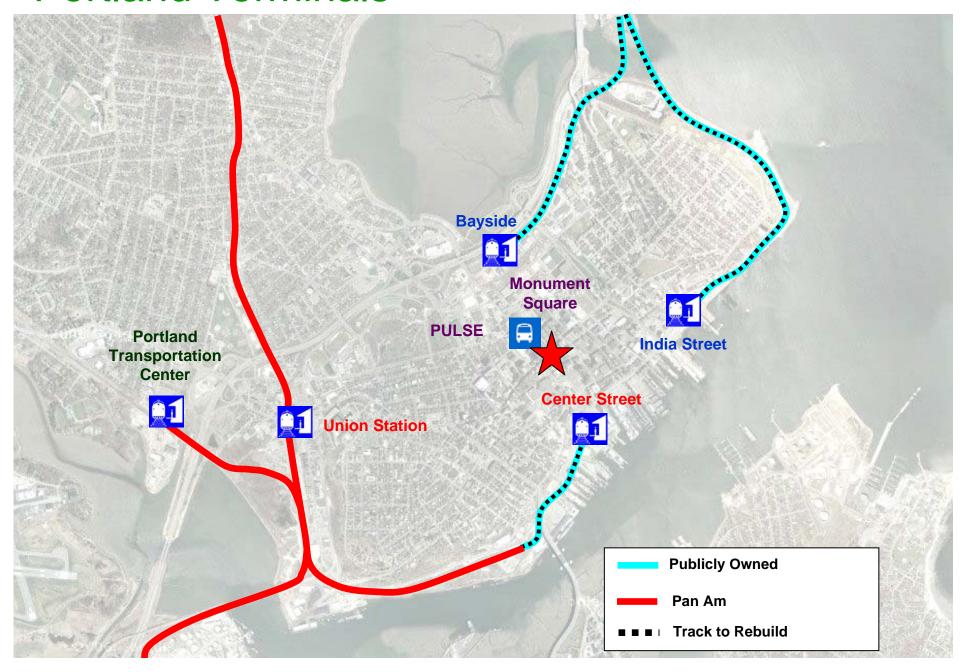

15)



Yarmouth (Exit 15)

### **Brunswick Service**



SLR and Pan Am Brunswick Bath Freeport **Freeport Station** Yarmouth (Exit 15) LL Bean **Falmouth** (Exit 10) India Street Bayside

**Express Bus** 



Brunswick

# SLR and Pan Am Brunswick



Brunswick

Freeport

# Express Bus Brunswick



Brunswick

Freeport

### **Auburn Service**



# SLR Pinelands East Station





# Pan Am Pinelands West Station





# Express Bus Gray



# SLR Route Auburn Intermodal





#### Pan Am

# South Auburn (Exit 75) Station



### **Express Bus**

# South Auburn (Exit 75)



## SLR and Pan Am

### **Auburn Station**



### **Express Bus**

## **Auburn**



#### SLR and Pan Am

# **Lewiston Station**



**Express Bus** 

Lewiston



Auburn

Lewiston

South

Auburn (Exit 75)

## **Portland Terminals**



# Key Issues

- Service Design
  - Destinations
  - Markets
  - System Integration
- Station and Stops
- Modes
  - Rail
  - Express Bus
- Community Concerns
- Other Issues

## **Next Steps**

- FTA Coordination
  - Alternatives
  - Criteria
  - Modeling
- Tier 1 Alternatives Evaluation
- Selection of Alternatives for Phase 2 Evaluation
- Phase 2 Evaluation
  - Further Development of Alternatives