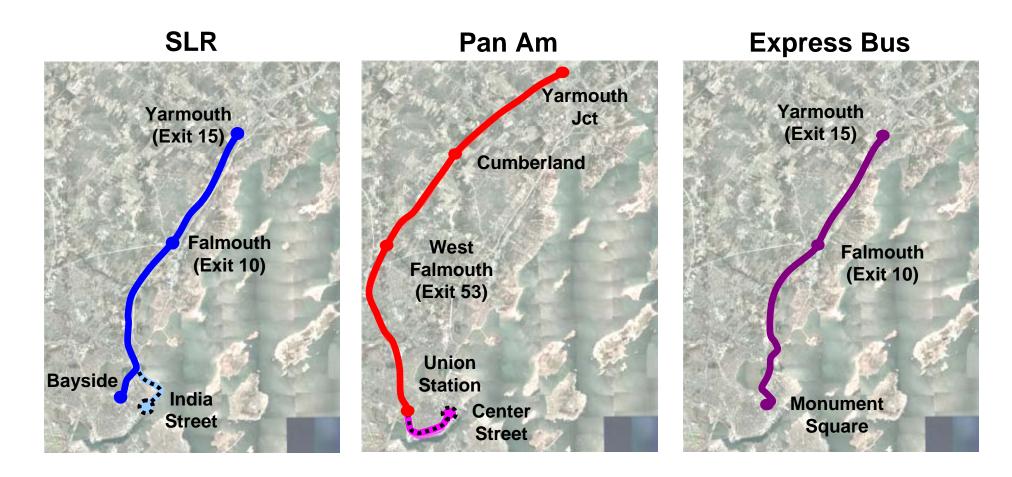

## **Overview of Alternatives**

- Three service alternatives:
  - Yarmouth
  - Brunswick (Bath)
  - South Auburn (Lewiston)
- Three route alternatives:
  - Saint Lawrence and Atlantic Railway (SLR)
  - Pan Am Railway
  - Express Bus
- Five Portland terminal alternatives:
  - Bayside (SLR)
  - India Street (SLR)
  - Union Station (Pan Am)
  - Center Street (Pan Am)
  - Monument Square (Express Bus)