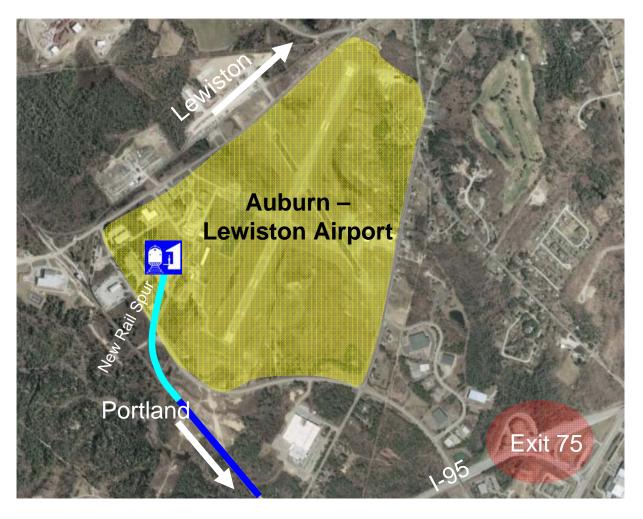

### **Auburn Service**

# SLR Route Auburn Intermodal

# South Auburn (Exit 75) Station