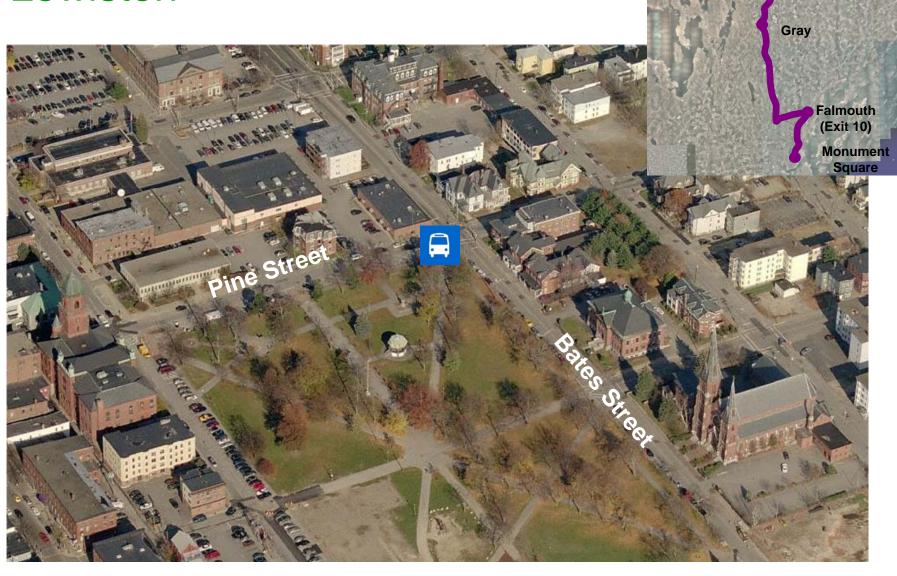

# **Lewiston Station**

**Express Bus** 

Lewiston

Auburn

Lewiston

South

Auburn (Exit 75)