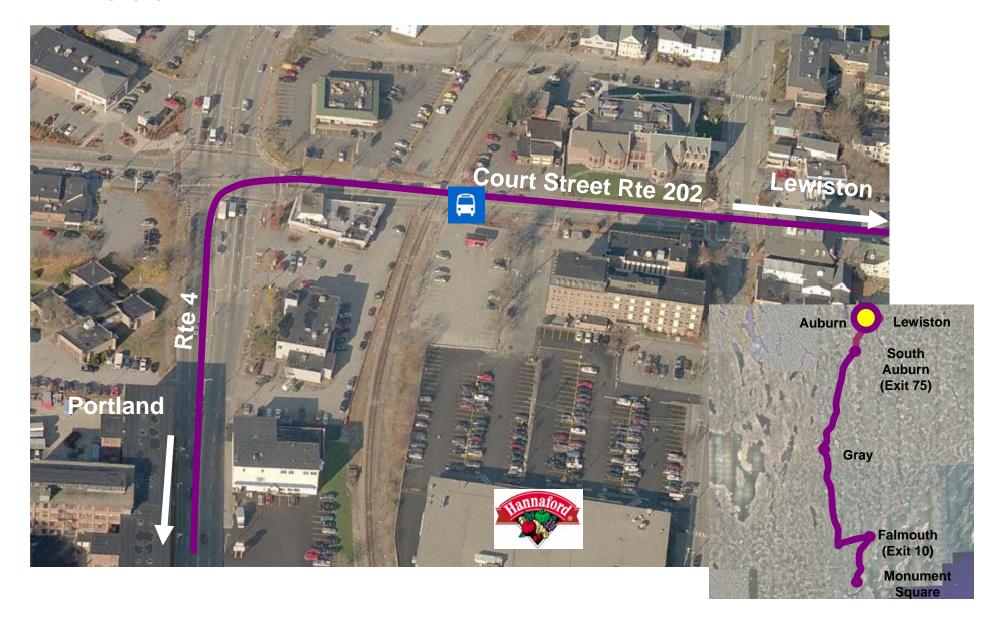

umberland Station



Yarmouth

Jct

Cumberland

SLR Route
Yarmouth Station I-295 (Exit 15)



Yarmouth (Exit 15)



Express Bus
Yarmouth I-295 (Exit 15)



Yarmouth (Exit 15)

### **Brunswick Service**



SLR and Pan Am Brunswick Bath Freeport **Freeport Station** Yarmouth (Exit 15) LL Bean **Falmouth** (Exit 10) India Street Bayside

**Express Bus** 



Brunswick

# SLR and Pan Am Brunswick



Brunswick

Freeport

# Express Bus Brunswick



Brunswick

Freeport

### **Auburn Service**



# SLR Pinelands East Station





# Pan Am Pinelands West Station





# Express Bus Gray



# SLR Route Auburn Intermodal





#### Pan Am

# South Auburn (Exit 75) Station



### **Express Bus**

# South Auburn (Exit 75)



## SLR and Pan Am

### **Auburn Station**



### **Express Bus**

## **Auburn**



#### SLR and Pan Am

# **Lewiston Station**



**Express Bus** 

Lewiston



Auburn

Lewiston

South

Auburn (Exit 75)

## **Portland Terminals**



# Key Issues

- Service Design
  - Destinations
  - Markets
  - System Integration
- Station and Stops
- Modes
  - Rail
  - Express Bus
- Community Concerns
- Other Issues

## **Next Steps**

- FTA Coordination
  - Alternatives
  - Criteria
  - Modeling
- Tier 1 Alternatives Evaluation
- Selection of Alternatives for Phase 2 Evaluation
- Phase 2 Evaluation
  - Further Development of Alternatives