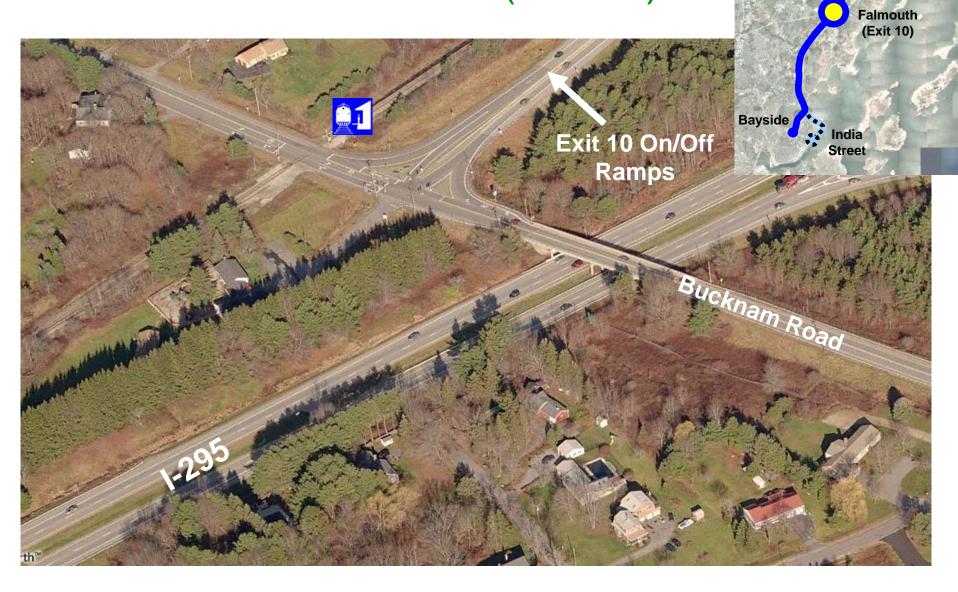

### Yarmouth Service

SLR Route
Falmouth Station I-295 (Exit 10)

Yarmouth (Exit 15)

**Express Bus** 

Falmouth I-295 (Exit 10)

Yarmouth (Exit 15)