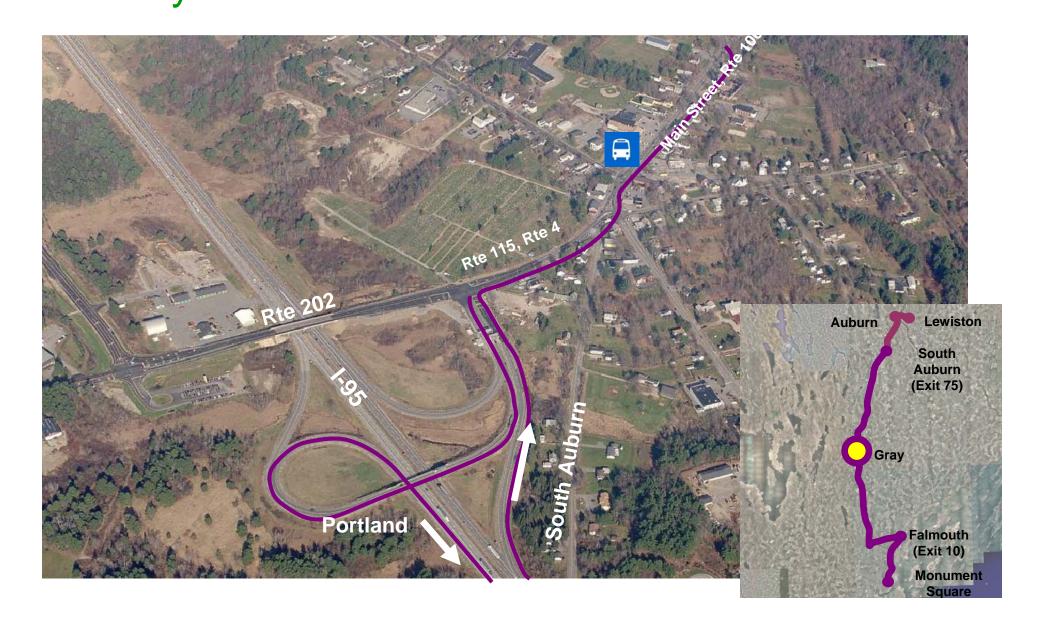

Am)
  - Monument Square (Express Bus)



### Yarmouth Service



SLR Route
Falmouth Station I-295 (Exit 10)



Yarmouth (Exit 15)



**Express Bus** 

Falmouth I-295 (Exit 10)



Yarmouth (Exit 15)

# Pan Am Route Cumberland Station



Yarmouth

Jct

Cumberland

SLR Route
Yarmouth Station I-295 (Exit 15)



Yarmouth (Exit 15)



Express Bus
Yarmouth I-295 (Exit 15)



Yarmouth (Exit 15)

### **Brunswick Service**



SLR and Pan Am Brunswick Bath Freeport **Freeport Station** Yarmouth (Exit 15) LL Bean **Falmouth** (Exit 10) India Street Bayside

**Express Bus** 



Brunswick

# SLR and Pan Am Brunswick



Brunswick

Freeport

# Express Bus Brunswick



Brunswick

Freeport

### **Auburn Service**



# SLR Pinelands East Station





# Pan Am Pinelands West Station





# Express Bus Gray



# SLR Route Auburn Intermodal





#### Pan Am

# South Auburn (Exit 75) Station



### **Express Bus**

# South Auburn (Exit 75)



## SLR and Pan Am

### **Auburn Station**



### **Express Bus**

## **Auburn**



#### SLR and Pan Am

# **Lewiston Station**



**Express Bus** 

Lewiston



Auburn

Lewiston

South

Auburn (Exit 75)

## **Portland Terminals**



# Key Issues

- Service Design
  - Destinations
  - Markets
  - System Integration
- Station and Stops
- Modes
  - Rail
  - Express Bus
- Community Concerns
- Other Issues

## **Next Steps**

- FTA Coordination
  - Alternatives
  - Criteria
  - Modeling
- Tier 1 Alternatives Evaluation
- Selection of Alternatives for Phase 2 Evaluation
- Phase 2 Evaluation
  - Further Development of Alternatives