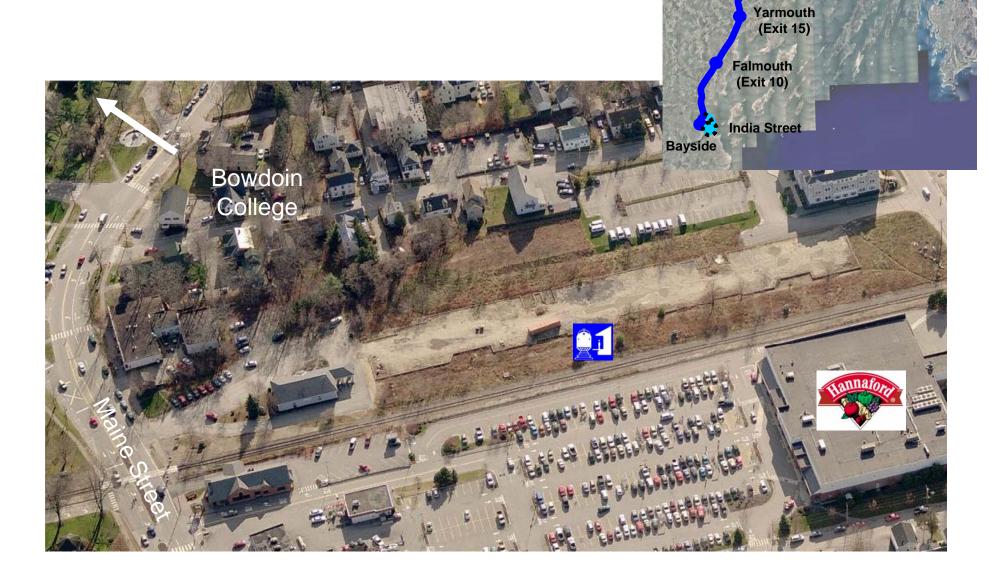

## **Overview of Alternatives**

- Three service alternatives:
  - Yarmouth
  - Brunswick (Bath)
  - South Auburn (Lewiston)
- Three route alternatives:
  - Saint Lawrence and Atlantic Railway (SLR)
  - Pan Am Railway
  - Express Bus
- Five Portland terminal alternatives:
  - Bayside (SLR)
  - India Street (SLR)
  - Union Station (Pan Am)
  - Center Street (Pan Am)
  - Monument Square (Express Bus)

## **Portland Terminals**