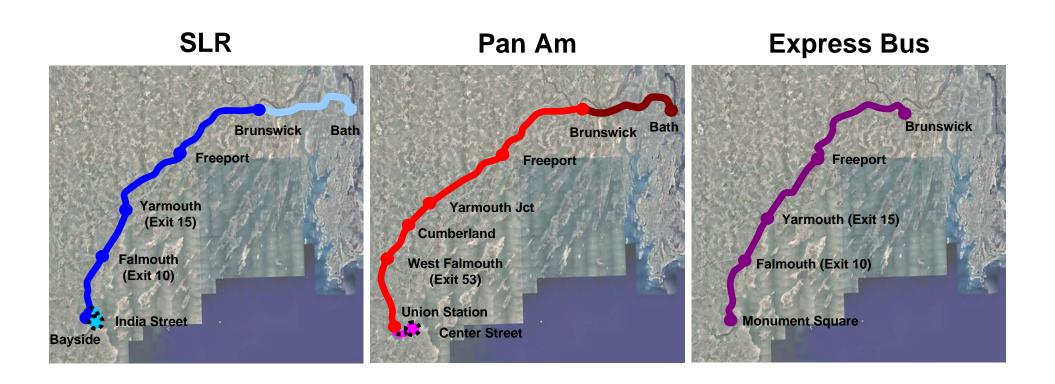

## **Overview of Alternatives**

- Three service alternatives:
  - Yarmouth
  - Brunswick (Bath)
  - South Auburn (Lewiston)
- Three route alternatives:
  - Saint Lawrence and Atlantic Railway (SLR)
  - Pan Am Railway
  - Express Bus
- Five Portland terminal alternatives:
  - Bayside (SLR)
  - India Street (SLR)
  - Union Station (Pan Am)
  - Center Street (Pan Am)
  - Monument Square (Express Bus)